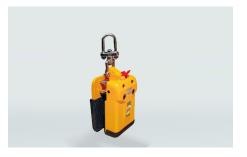

# Pinza per la movimentazione di lastre in ceramica

Pinza solleva lastre ideale per movimentare **in sicurezza** lastre sottili in **ceramica**, **gres porcellanato** e **materiali sintetici**. Design compatto per agevolare il carico e lo scarico in condizioni di spazio limitato.

#### ANELLO GIREVOLE

Anello girevole incluso.

- Sistema di apertura e chiusura automatico con vite di sicurezza;
- Ganasce in gomma vulcanizzata bianca adatte a materiali naturali e artificiali;
- Design robusto e compatto che garantisce la massima sicurezza;
- Anello di sollevamento incluso;
- Certificazione CE.