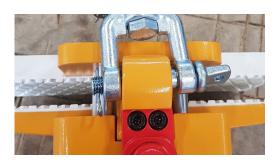

#### **DESIGN COMPATTO**

La forma compatta di questa pinza richiede un distanziamento molto limitato della lastra immagazzinata per l'inserimento delle ganasce. Questo è generalmente ben al di sotto del punto di sbilanciamento, quindi elimina i pericoli per l'operatore.

- Sistema di apertura e chiusura automatico con vite di sicurezza;
- Ganasce in gomma vulcanizzata bianca adatte a materiali naturali e artificiali;
- Design robusto e compatto che garantisce la massima sicurezza;
- Anello di sollevamento incluso;
- Certificazione CE.