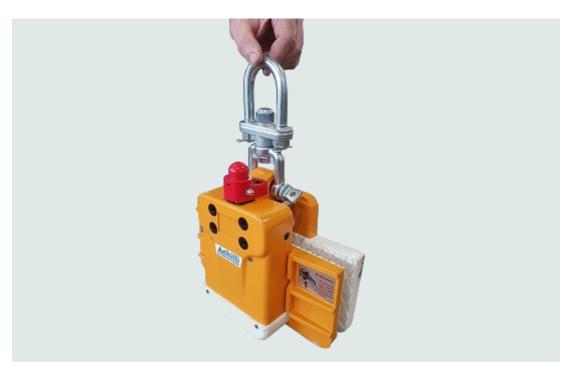

## Pinza solleva lastre Sky Rider

# Pinza per la movimentazione di lastre in ceramica

Pinza solleva lastre ideale per movimentare **in sicurezza** lastre sottili in **ceramica**, **gres porcellanato** e **materiali sintetici**. Design compatto per agevolare il carico e lo scarico in condizioni di spazio limitato.

#### ANELLO GIREVOLE

Anello girevole incluso.

- Sistema di apertura e chiusura automatico con vite di sicurezza;
- Ganasce in gomma vulcanizzata bianca adatte a materiali naturali e artificiali;
- Design robusto e compatto che garantisce la massima sicurezza;
- Anello di sollevamento incluso;
- Certificazione CE.