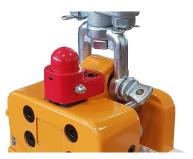

#### **DESIGN COMPATTO**

La forma compatta di questa pinza richiede un distanziamento molto limitato della lastra immagazzinata per l'inserimento delle ganasce. Questo è generalmente ben al di sotto del punto di sbilanciamento, quindi elimina i pericoli per l'operatore.

#### ANELLO GIREVOLE

Anello girevole incluso.

#### SISTEMA AUTOMATICO

Sistema di apertura e chiusura automatico con vite di sicurezza.