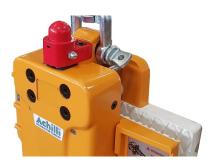

#### SISTEMA AUTOMATICO

Sistema di apertura e chiusura automatico con vite di sicurezza.

- Sistema di apertura e chiusura automatico con vite di sicurezza;
- Ganasce in gomma vulcanizzata bianca adatte a materiali naturali e artificiali;
- Design robusto e compatto che garantisce la massima sicurezza;
- Anello di sollevamento incluso;
- Certificazione CE.