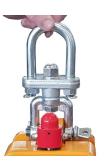

#### ANELLO GIREVOLE

Anello girevole incluso.

- Sistema di apertura e chiusura automatico con vite di sicurezza;
- Ganasce in gomma vulcanizzata bianca adatte a materiali naturali e artificiali;
- Design robusto e compatto che garantisce la massima sicurezza;
- Anello di sollevamento incluso;
- Certificazione CE.